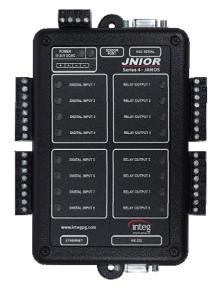

JNIOR 410 with Zebra Printer and Bar Code Scanner

The INTEG JNIOR Automation Controller is a next generation controller. It is not a PLC, PAC or PC. It is a flexible, reliable controller with PLC and PC like characteristics. The JNIOR has digital I/O and expansion modules, web server, Secure HTTPS, Telnet, FTP, email, Java Virtual Machine (JVM), and a variety of other features.

#### JNIOR Automation Controller and the