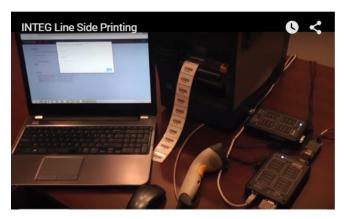

JNIOR 410 with Zebra Printer and Bar Code Scanner

The INTEG JNIOR Automation Controller is a next generation controller. It is not a PLC, PAC or PC. It is a flexible, reliable controller with PLC and PC like characteristics. The JNIOR has digital I/O and expansion modules, web server, Secure HTTPS, Telnet, FTP, email, Java Virtual Machine (JVM), and a variety of other features.