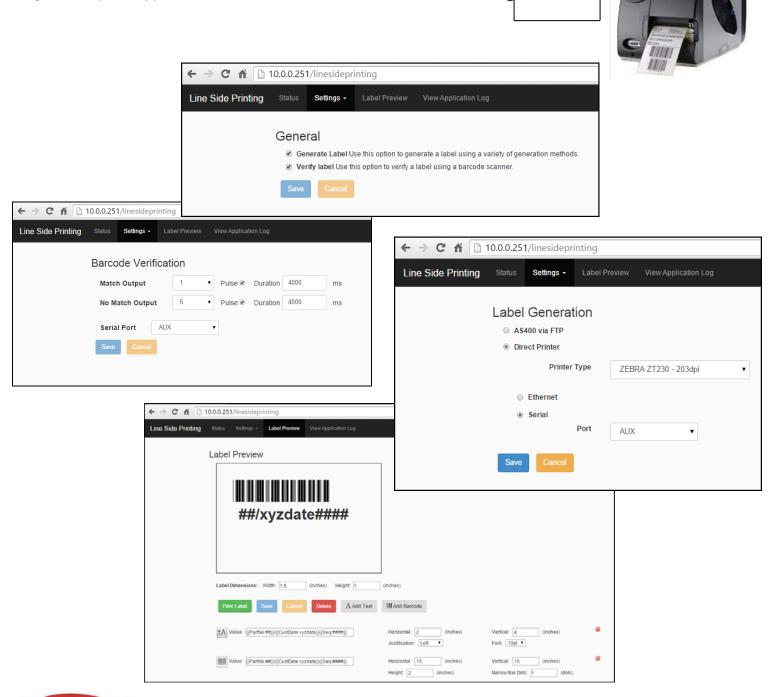

#### Line Side Printing Application

With a modern web server, the JNIOR allows for quick development and implementation of dynamic web pages using HTML5 and web sockets for real-time connections.

The Line Side Printing web page has login security and provides the needed functionality to set-up the application.